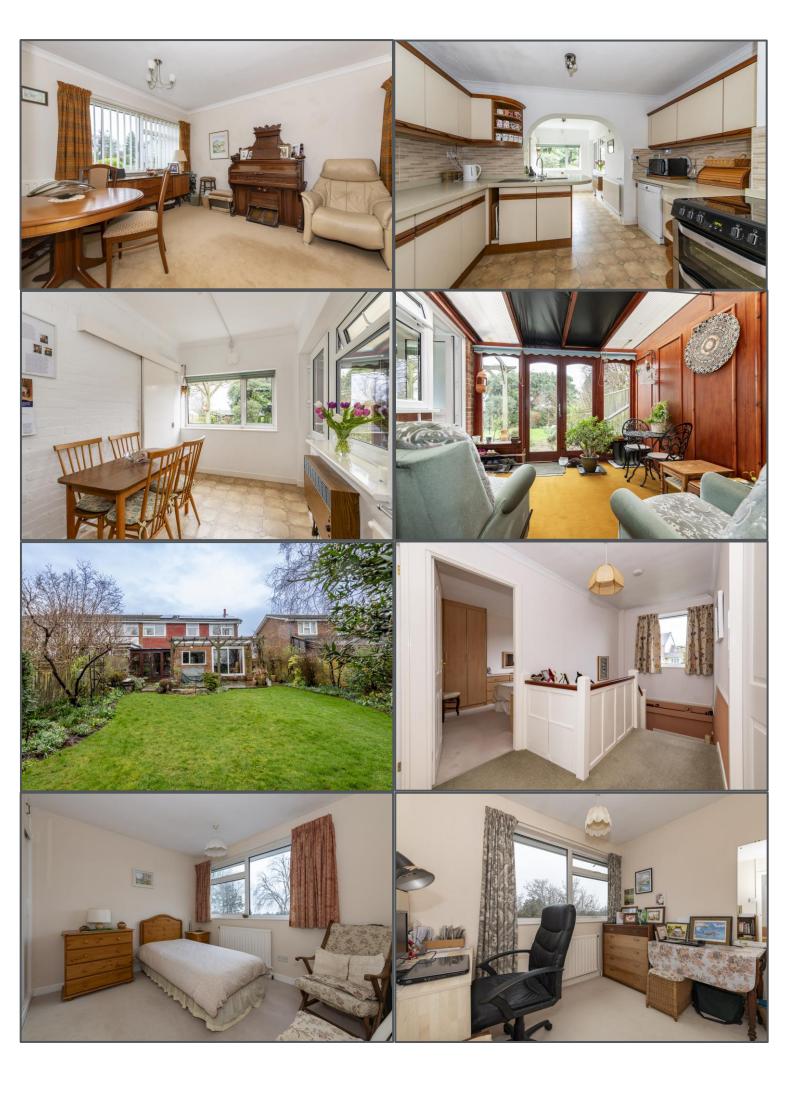

## Fermor Road, Crowborough, TN6 3BN

A lovely four bedroom semi detached property which finds itself in an incredibly convenient position and boasts a generous rear garden. We feel this would be an ideal family home. The location here is great with everything you need not too far away. The bus stop which is just up the road takes you to Tunbridge Wells, Brighton and everything in between. You are also not too far away from Crowborough's mainline train station with links to London Bridge. Now the house itself is an envious size, being extended back in the 1970's to make it what it is today. You have a nice and bright entrance hallway which takes you through to the kitchen/breakfast room, a family room and then onto the lounge. Off of the kitchen you have a garden room which overlooks the rear garden and somewhere which would be stunning in the summer months. Upstairs there are four generous bedrooms which is quite a rarity these days. Usually there is a tiny box room but not in this case. The garden itself is a real pride and joy to the current owners and it isn't hard to see why. This could suit someone who likes to keep busy outside or a family needing a bit of space. To the front you have a driveway and garage for parking. This is such a great home and well worth coming to take a look at. Disclaimer- There is personal interest in relation to this property and Peter Oliver Homes with accordance to the estate agency act 1991