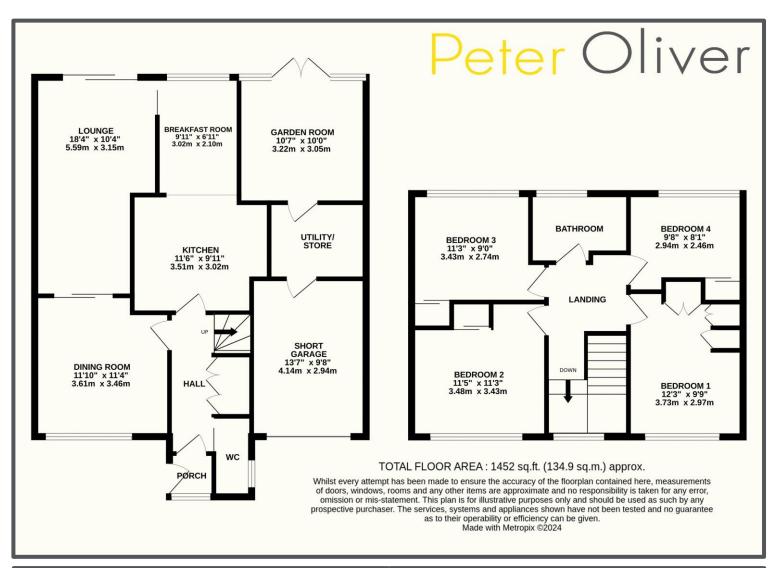

## Fermor Road, Crowborough, TN6 3BN

A lovely four bedroom semi detached property which finds itself in an incredibly convenient position and boasts a generous rear garden. We feel this would be an ideal family home. The location here is great with everything you need not too far away. The bus stop which is just up the road takes you to Tunbridge Wells, Brighton and everything in between. You are also not too far away from Crowborough's mainline train station with links to London Bridge. Now the house itself is an envious size, being extended back in the 1970's to make it what it is today. You have a nice and bright entrance hallway which takes you through to the kitchen/breakfast room, a family room and then onto the lounge. Off of the kitchen you have a garden room which overlooks the rear garden and somewhere which would be stunning in the summer months. Upstairs there are four generous bedrooms which is quite a rarity these days. Usually there is a tiny box room but not in this case. The garden itself is a real pride and joy to the current owners and it isn't hard to see why. This could suit someone who likes to keep busy outside or a family needing a bit of space. To the front you have a driveway and garage for parking. This is such a great home and well worth coming to take a look at. Disclaimer- There is personal interest in relation to this property and Peter Oliver Homes with accordance to the estate agency act 1991